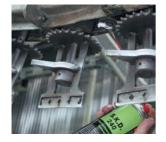

## Lubrication of chains and ropes

| ■ S.K.D. 16             | Cleaning lubricating oil                               |
|-------------------------|--------------------------------------------------------|
| S.K.D. 55/170/2000      | Adhesive lubricants for chains                         |
| S.K.D. 3000             | Super adhesive lubricant for fast running chains       |
| ■ S.K.D. 240            | High temperature chain oil compatible with lacquers    |
| S.K.M. 17/41/46/56/3010 | Environmentally friendly chain oils for various fields |
|                         | of application                                         |