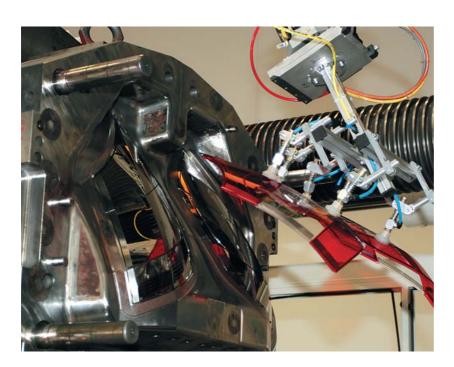

| acs | ■ S.R.K.   | Highly effective cleaner-concentrate. Especially for the primary treatment of electric motors and diesel engines, heat exchangers, oil coolers.    |
|-----|------------|----------------------------------------------------------------------------------------------------------------------------------------------------|
|     | ■ S.F.R.   | Special mould-cleaner. Removes effectively polymer. Frequently used to clean moulds and tools at injection moulding machines and extrusion plants. |
|     | A.C.S.     | Cleaning-spray to remove residues of glues and seals from metal surfaces of all kind.                                                              |
|     | ■ A.C.S. 3 | Universal rapid evaporating cleaner spray to remove oily, greasy and other residues from metal surfaces.                                           |
|     |            |                                                                                                                                                    |