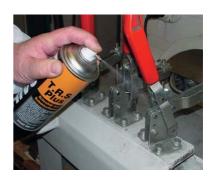

#### Special Rivolta - maintenance products for the mechanical area

| ■ T.R.S. / T.R.S. Plus | Creep and fine oils to release, to get going, to     |
|------------------------|------------------------------------------------------|
|                        | lubricate, to protect, to maintain and to glide      |
| ■ T.F.L. 10            | Multifunctional oil with PTFE                        |
| ■ T.F.L. 90            | Fully synthetic lubricating oil-additive with PTFE   |
| G.W.F.                 | Anti-seize agent and lubricant for repair, assembly  |
|                        | and maintenance work                                 |
| W.A.P.                 | Light-coloured high performance grease paste         |
|                        | multi-purpose in use                                 |
| S.K.S. 40              | Universal cutting-oil – free of chlorine             |
| S.K.S. 48              | Special cutting-oil-chlorine-free for most difficult |
|                        | machining operations                                 |
| S.I.L.                 | Silicone spray                                       |