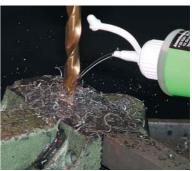

#### Special Rivolta - maintenance products for the mechanical area

| ■ T.R.S. / T.R.S. Plus | Creep and fine oils to release, to get going, to     |
|------------------------|------------------------------------------------------|
|                        | lubricate, to protect, to maintain and to glide      |
| ■ T.F.L. 10            | Multifunctional oil with PTFE                        |
| ■ T.F.L. 90            | Fully synthetic lubricating oil-additive with PTFE   |
| G.W.F.                 | Anti-seize agent and lubricant for repair, assembly  |
|                        | and maintenance work                                 |
| W.A.P.                 | Light-coloured high performance grease paste         |
|                        | multi-purpose in use                                 |
| S.K.S. 40              | Universal cutting-oil – free of chlorine             |
| S.K.S. 48              | Special cutting-oil-chlorine-free for most difficult |
|                        | machining operations                                 |
| S.I.L.                 | Silicone spray                                       |