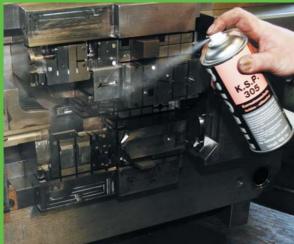

| acs | ■ S.R.K.   | Highly effective cleaner-concentrate. Especially for the primary treatment of electric motors and diesel engines, heat exchangers, oil coolers.    |
|-----|------------|----------------------------------------------------------------------------------------------------------------------------------------------------|
|     | ■ S.F.R.   | Special mould-cleaner. Removes effectively polymer. Frequently used to clean moulds and tools at injection moulding machines and extrusion plants. |
|     | A.C.S.     | Cleaning-spray to remove residues of glues and seals from metal surfaces of all kind.                                                              |
|     | ■ A.C.S. 3 | Universal rapid evaporating cleaner spray to remove oily, greasy and other residues from metal surfaces.                                           |
|     |            |                                                                                                                                                    |